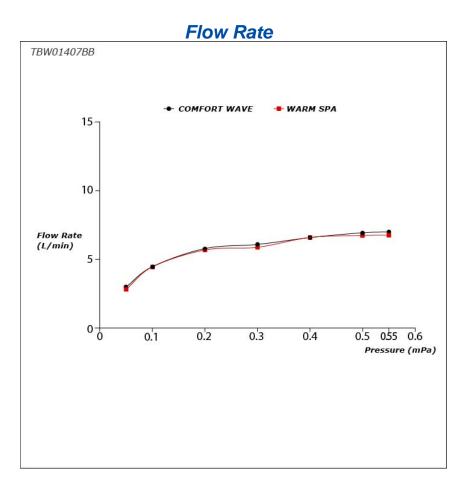

## **F**eatures

- 2 mode function, Round shape over head shower (COMFORT WAVE, WARM SPA)
- Safety with anti-drop mechanism
- SMA Thermostat valve with heat insulation
- Thermostat Controller