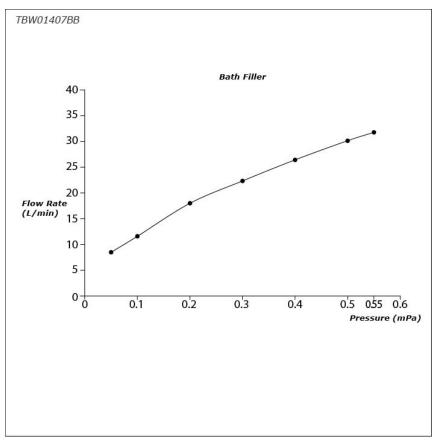

G Selection Thermostat Shower Column (2 mode) (w/o Hand Shower) (w/ Spout)



## TBW01407BB

## **F**eatures

- 2 mode function, Round shape over head shower (COMFORT WAVE, WARM SPA)
- Safety with anti-drop mechanism
- SMA Thermostat valve with heat insulation
- Thermostat Controller

## **S**pecifications

| Finish:   |  |
|-----------|--|
| Material: |  |
|           |  |

Brass (Body) Plastic (Shower) 0.05MPa~1.0MPa

Chrome

Water Pressure: Dimension: Shape

Diameter: 220mm

Shape Round Shower Head:

## Parts description

 TBW01407BB Thermostat Shower Column (2 mode) (w/o Hand Shower) (w/ Spout)





SHOWER FITTINGS





31032025