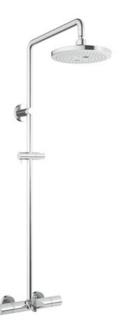

G Selection Thermostat Shower Column (2 mode) (w/o Hand Shower) (w/ Spout)

## **F**eatures

- 2 mode function, Round shape over head shower (COMFORT WAVE, WARM SPA)
- Safety with anti-drop mechanism
- SMA Thermostat valve with heat insulation
- Thermostat Controller

## **S**pecifications

| Finish:   |  |
|-----------|--|
| Material: |  |
|           |  |

Brass (Body) Plastic (Shower) 0.05MPa~1.0MPa

Chrome

Water Pressure: Dimension: Shape

Diameter: 220mm

Shape Round Shower Head: