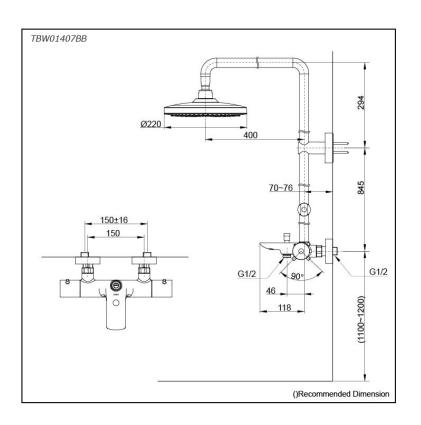

G Selection Thermostat Shower Column (2 mode) (w/o Hand Shower) (w/ Spout)

## **S**pecifications

| Finish:   |  |
|-----------|--|
| Material: |  |
|           |  |

Brass (Body) Plastic (Shower) 0.05MPa~1.0MPa

Chrome

Water Pressure: Dimension: Shape

Diameter: 220mm

Shape Round Shower Head:

## Parts description

 TBW01407BB Thermostat Shower Column (2 mode) (w/o Hand Shower) (w/ Spout)

SHOWER FITTINGS

31032025