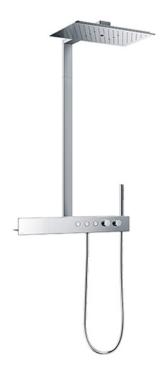

Z Shower Series Thermostat Shower Column (2 mode) (w/ Hand Shower) (w/o Spout)

## eatures

- A new style that fuse both bold design and advance technology (COMFORT WAVE, WARM SPA)
- A higher-dimension integration of design and technology. Bold linear shapes that make hairline accents shine, artfully arranged control with precision details that provides a richer shower experience
- 2 types of Shower variation (Overhead / Hand)
- Thermostat Controller

## pecifications

Finish: Chrome Material: Brass

Water Pressure: 0.15MPa~1.0MPa Dimension 470W x 290D mm Shower Head:

Shape

Rectangular Shower Head:

## Parts description

TBW08407A

Thermostat Shower Column (2 mode) (w/ Hand Shower) (w/o spout)

White Shelf