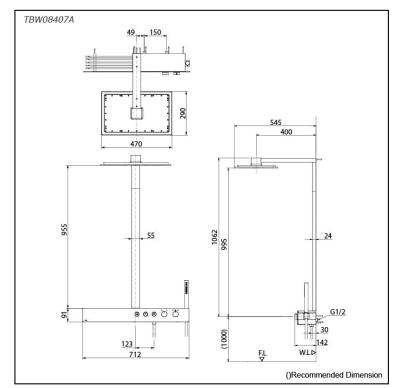

## pecifications

Finish: Chrome Material: Brass

Water Pressure: 0.15MPa~1.0MPa Dimension 470W x 290D mm Shower Head:

Shape

Rectangular Shower Head:

## Parts description

TBW08407A

Thermostat Shower Column (2 mode) (w/ Hand Shower) (w/o spout)

White Shelf