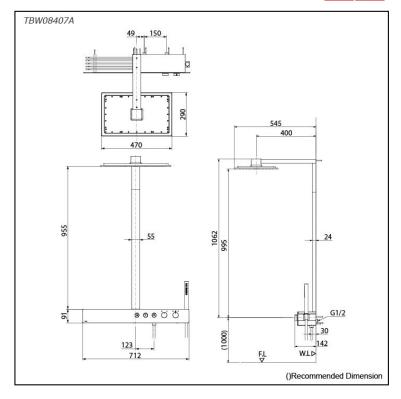

# **TBW08407A**

#### S pecifications

| Finish:                   | Chrome         |
|---------------------------|----------------|
| Material:                 | Brass          |
| Water Pressure:           | 0.15MPa~1.0MPa |
| Dimension<br>Shower Head: | 470W x 290D mm |
| Shape<br>Shower Head :    | Rectangular    |