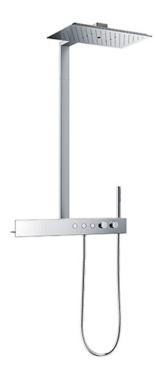

## Z Shower Series Thermostat Shower Column (2 mode) (w/ Hand Shower) (w/o Spout)

# **TBW08407A**

## Parts description

TBW08407A Thermostat Shower Column (2 mode) (w/ Hand Shower) (w/o spout)

Colors White

Shelf

15052024