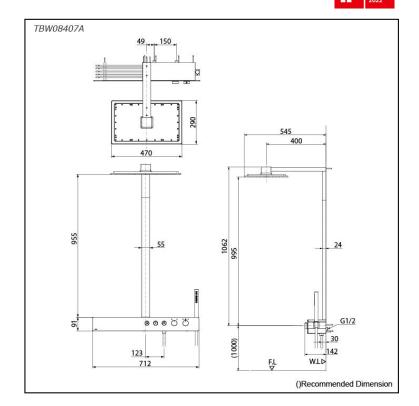

## pecifications

Finish: Chrome Material: Brass

Water Pressure: 0.15MPa~1.0MPa Dimension 470W x 290D mm Shower Head:

Shape Rectangular Shower Head:

## Parts description

TBW08407A

Thermostat Shower Column (2 mode) (w/ Hand Shower) (w/o spout)

White Shelf