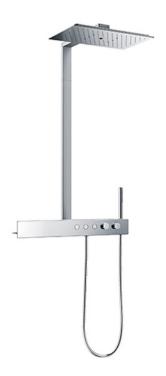

Z Shower Series Thermostat Shower Column (2 mode) (w/ Hand Shower) (w/o Spout)

## eatures

- A new style that fuse both bold design and advance technology (COMFORT WAVE, WARM SPA)
- A higher-dimension integration of design and technology. Bold linear shapes that make hairline accents shine, artfully arranged control with precision details that provides a richer shower experience
- 2 types of Shower variation (Overhead / Hand)
- Thermostat Controller

## pecifications

Finish: Chrome Material: Brass

Water Pressure: 0.15MPa~1.0MPa Dimension 470W x 290D mm Shower Head:

Shape Rectangular Shower Head:

## Parts description

TBW08407A

Thermostat Shower Column (2 mode) (w/ Hand Shower) (w/o spout)

White Shelf