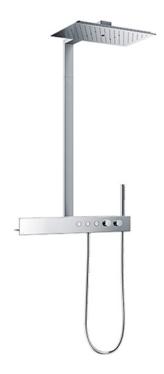

Z Shower Series Thermostat Shower Column (2 mode) (w/ Hand Shower) (w/o Spout)

## **B**eatures

- A new style that fuse both bold design and advance technology (COMFORT WAVE, WARM SPA)
- A higher-dimension integration of design and technology. Bold linear shapes that make hairline accents shine, artfully arranged control with precision details that provides a richer shower experience
- 2 types of Shower variation (Overhead / Hand)
- Thermostat Controller

## **S**pecifications

Finish: Chrome Material: Brass

Water Pressure: 0.15MPa~1.0MPa Dimension 470W x 290D mm Shower Head:

Shape Rectangular Shower Head :