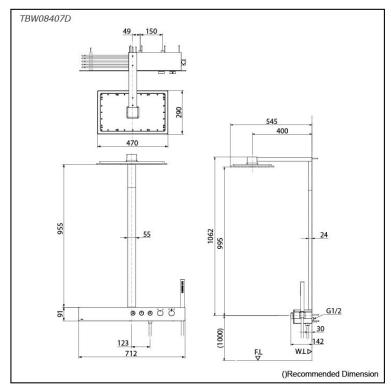

## Parts description

TBW08407D

Thermostat Shower Column (2 mode) (w/ Hand Shower) (w/o spout)

White - Shelf