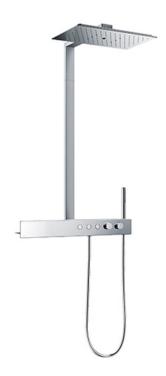

Z Shower Series Thermostat Shower Column (2 mode) (w/ Hand Shower) (w/o Spout)

## **B**eatures

- A new style that fuse both bold design and advance technology (COMFORT WAVE, WARM SPA)
- A higher-dimension integration of design and technology. Bold linear shapes that make hairline accents shine, artfully arranged control with precision details that provides a richer shower experience
- 2 types of Shower variation (Overhead / Hand)
- Thermostat Controller

## **S**pecifications

Finish: Chrome Material: Brass

Water Pressure: 0.15MPa~1.0MPa Dimension 470W x 290D mm Shower Head:

Shape Rectangular Shower Head :