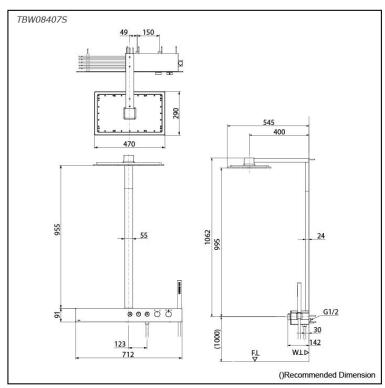

## **S**pecifications

Finish: Chrome Material: Brass

Water Pressure: 0.15MPa~1.0MPa Dimension 470W x 290D mm Shower Head:

Shape Rectangular Shower Head :

## Parts description

TBW08407S

Thermostat Shower Column (2 mode) (w/ Hand Shower) (w/o spout)

White - Shelf