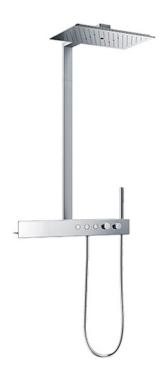

Z Shower Series Thermostat Shower Column (2 mode) (w/ Hand Shower) (w/o Spout)

## eatures

- A new style that fuse both bold design and advance technology (COMFORT WAVE, WARM SPA)
- A higher-dimension integration of design and technology. Bold linear shapes that make hairline accents shine, artfully arranged control with precision details that provides a richer shower experience
- 2 types of Shower variation (Overhead / Hand)
- Thermostat Controller

## pecifications

Finish: Chrome Material: Brass

Water Pressure: 0.15MPa~1.0MPa Dimension 470W x 290D mm Shower Head:

Shape Rectangular Shower Head:

## Parts description

TBW08408A

Thermostat Shower Column (2 mode) (w/ Hand Shower) (w/o spout)

Black - Shelf