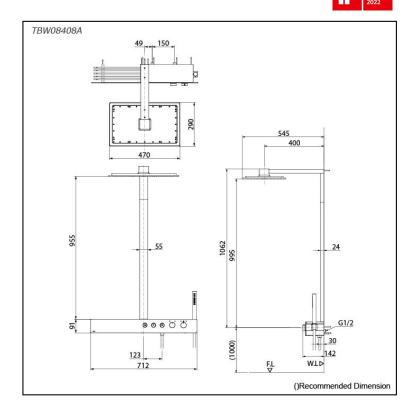

## pecifications

Finish: Chrome Material: Brass

Water Pressure: 0.15MPa~1.0MPa Dimension 470W x 290D mm Shower Head:

Shape Rectangular Shower Head:

## Parts description

TBW08408A

Thermostat Shower Column (2 mode) (w/ Hand Shower) (w/o spout)

Black - Shelf