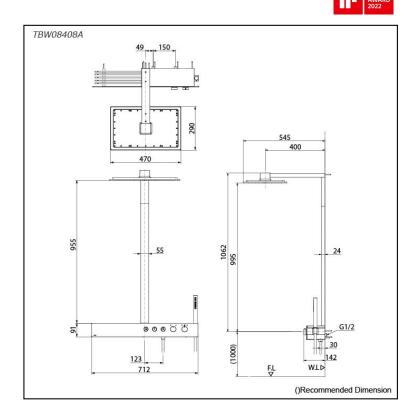

## **S**pecifications

Finish: Chrome Material: Brass

Water Pressure: 0.15MPa~1.0MPa Dimension 470W x 290D mm Shower Head:

Shape Rectangular Shower Head :

## Parts description

TBW08408A

Thermostat Shower Column (2 mode) (w/ Hand Shower) (w/o spout)

Black - Shelf