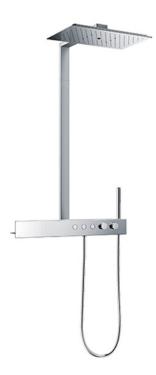

## Z Shower Series Thermostat Shower Column (2 mode) (w/ Hand Shower) (w/o Spout)

# **TBW08408A**

#### eatures F

- A new style that fuse both bold design and advance technology (COMFORT WAVE, WARM SPA)
- A higher-dimension integration of design • and technology. Bold linear shapes that make hairline accents shine, artfully arranged control with precision details that provides a richer shower experience
- 2 types of Shower variation (Overhead / Hand)
- Thermostat Controller

#### S pecifications

| Finish:                   | Chrome         |
|---------------------------|----------------|
| Material:                 | Brass          |
| Water Pressure:           | 0.15MPa~1.0MPa |
| Dimension<br>Shower Head: | 470W x 290D mm |
| Shape<br>Shower Head :    | Rectangular    |

## Parts description

TBW08408A Thermostat Shower Column (2 mode) (w/ Hand Shower) (w/o spout)

Black - Shelf