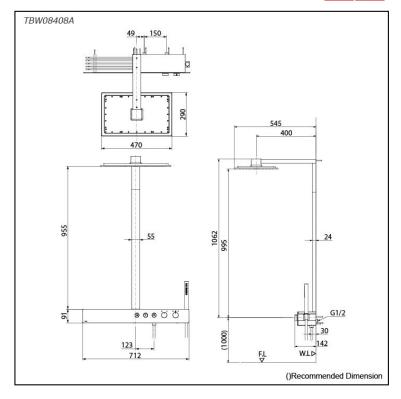

# **TBW08408A**

#### S pecifications

| Finish:                   | Chrome         |
|---------------------------|----------------|
| Material:                 | Brass          |
| Water Pressure:           | 0.15MPa~1.0MPa |
| Dimension<br>Shower Head: | 470W x 290D mm |
| Shape<br>Shower Head :    | Rectangular    |

## Parts description

TBW08408A Thermostat Shower Column (2 mode) (w/ Hand Shower) (w/o spout)

Black - Shelf