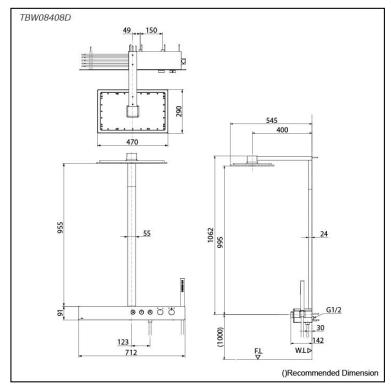

## **S**pecifications

Finish: Chrome Material: Brass

Water Pressure: 0.15MPa~1.0MPa Dimension 470W x 290D mm Shower Head:

Shape Rectangular

Shower Head :

## Parts description

TBW08408D

Thermostat Shower Column (2 mode) (w/ Hand Shower) (w/o spout)

Black - Shelf