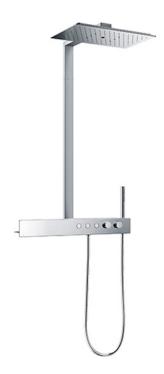

Z Shower Series Thermostat Shower Column (2 mode) (w/ Hand Shower) (w/o Spout)

## **B**eatures

- A new style that fuse both bold design and advance technology (COMFORT WAVE, WARM SPA)
- A higher-dimension integration of design and technology. Bold linear shapes that make hairline accents shine, artfully arranged control with precision details that provides a richer shower experience
- 2 types of Shower variation (Overhead / Hand)
- Thermostat Controller

## **S**pecifications

Finish: Chrome Material: Brass

Water Pressure: 0.15MPa~1.0MPa Dimension 470W x 290D mm Shower Head:

Shape Rectangular

Shower Head :