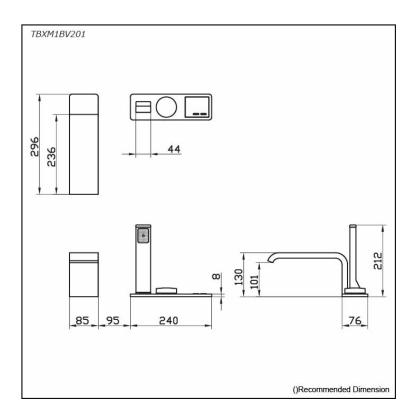

# TOTO BATH/SHOWER FAUCETS

#### NEOREST Bath & Shower Set

# TBXM1BV201

## **F**eatures

- Modern styling to complement the NEOREST LE design suite
- The spout creates a waterfall effect
- Light changes with temperature setting
- Shape Memory Alloy(SMA) Thermostatic Mixing Valve changes water temperature instaneously and accurately
- Switching spout and shower, by touching the display

# **S**pecifications

Finish: Nickel Chrome

Water Pressure: 0.05MPa~0.75MPa

### Parts description

#### • TBXM1BV201 Bath & Shower Set for PKL1820 (NEOREST LE Bathtub)

(NEOREST LE Bath

#### **Optional Parts**

- TBXM1A V201 Controller Unit
- PRL101A Power Unit Box
- PZ6101
- A Cable Kit