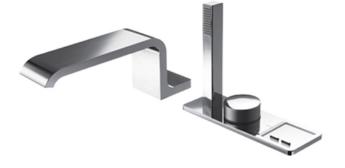

### Parts description

#### • TBXM1BV201 Bath & Shower Set for PKL1820 (NEOREST LE Bathtub)

(NEOREST LE Bath