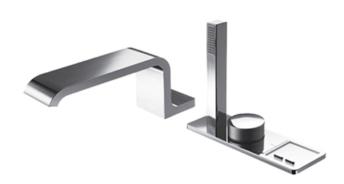

#### NEOREST Bath & Shower Set

### **P**eatures

- Modern styling to complement the NEOREST LE design suite
- The spout creates a waterfall effect
- Light changes with temperature setting
- Shape Memory Alloy(SMA) Thermostatic Mixing Valve changes water temperature instaneously and accurately
- Switching spout and shower, by touching the display

## Parts description

TBXM1BV201 Bath & Shower Set for PKL1820 (NEOREST LE Bathtub)