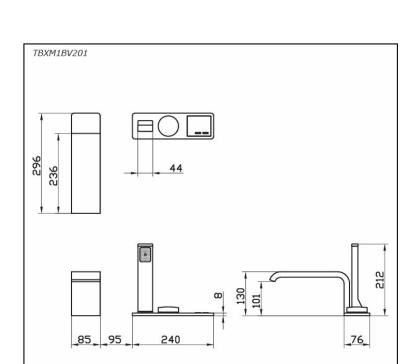

## Parts description

TBXM1BV201 Bath & Shower Set for PKL1820 (NEOREST LE Bathtub)