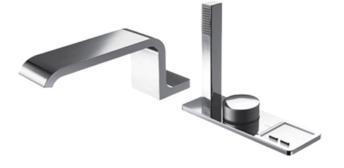

#### NEOREST Bath & Shower Set

## TBXM1BV201

#### **F**eatures

- Modern styling to complement the NEOREST LE design suite
- The spout creates a waterfall effect
- Light changes with temperature setting
- Shape Memory Alloy(SMA) Thermostatic Mixing Valve changes water temperature instaneously and accurately
- Switching spout and shower, by touching the display

#### • TBXM1BV201 Bath & Shower Set for PKL1820 (NEOREST LE Bathtub)

**Optional Parts** 

- TBXM1A V201 Controller Unit
- PRL101A Power Unit Box
- PZ6101
- A Cable Kit

12052024