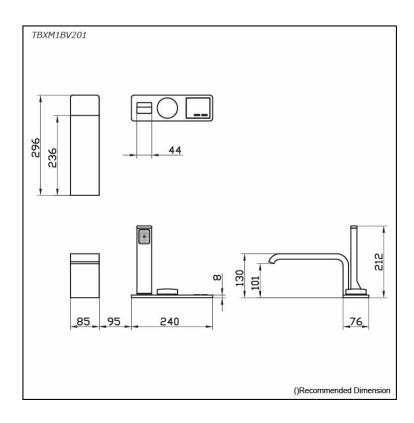

# TOTO BATH/SHOWER FAUCETS

#### NEOREST Bath & Shower Set

## TBXM1BV201

#### **F**eatures

- Modern styling to complement the NEOREST LE design suite
- The spout creates a waterfall effect
- Light changes with temperature setting
- Shape Memory Alloy(SMA) Thermostatic Mixing Valve changes water temperature instaneously and accurately
- Switching spout and shower, by touching the display

### **S**pecifications

Finish: Nickel Chrome

Water Pressure: 0.05MPa~0.75MPa

#### Parts description

#### • TBXM1BV201 Bath & Shower Set for PKL1820 (NEOREST LE Bathtub)

**Optional Parts** 

- TBXM1A V201 Controller Unit
- PRL101A Power Unit Box
- PZ6101
- A Cable Kit





12052024