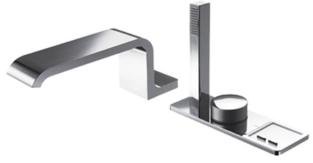

# Specifications 5 4 1

Nickel Chrome Finish: Water Pressure: 0.05MPa~0.75MPa

# arts description

TBXM1BV201 Bath & Shower Set for PKL1820 (NEOREST LE Bathtub)