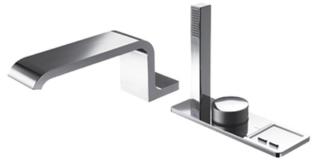

#### **NEOREST** Bath & Shower Set

# arts description

TBXM1BV201 Bath & Shower Set for PKL1820 (NEOREST LE Bathtub)