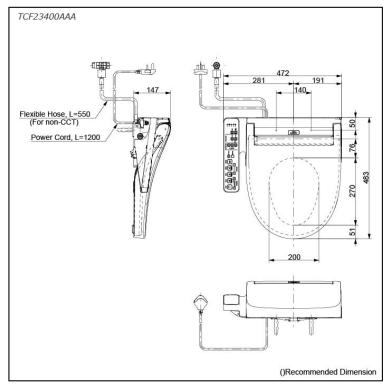

## Specifications 5

Bowl Shape: Round

Water Pressure: 0.05Mpa~0.75Mpa 220~240V , 50/60Hz, 315~371W Power Rating:

Length of Power Cord: 1.2 m

Material: Plastic

Size: 472W x 483D x 147H mm

## Parts description

TCF23400AAA WASHLET Round

White #NW1