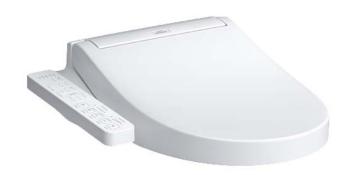

## WASHLET C2

## eatures

- EWATER+ spreads out and keeps the nozzle clean by preventing bacteria with sanitizing effect
- PREMIST water is sprayed inside the toilet bowl to make it difficult for dirt to adhere
- Fully equipped with comfortable rear, front and oscillating cleansing functions
- Adjustable WARM AIR DRYING
- **HEATED SEAT with temperature control**
- Auto powerful DEODORIZER activates after every usage