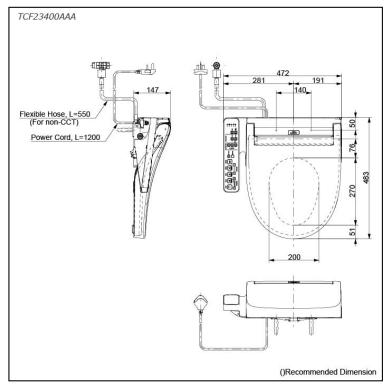

## Specifications 5

Bowl Shape: Round

Water Pressure: 0.05Mpa~0.75Mpa 220~240V , 50/60Hz, 315~371W Power Rating:

Length of Power Cord: 1.2 m

Material:

Plastic

Size: 472W x 483D x 147H mm

## Parts description

TCF23400AAA WASHLET Round

White #NW1