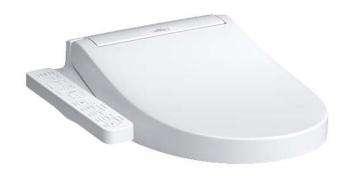

## WASHLET C2

## eatures

- EWATER+ spreads out and keeps the nozzle clean by preventing bacteria with sanitizing effect
- PREMIST water is sprayed inside the toilet bowl to make it difficult for dirt to adhere
- Fully equipped with comfortable rear, front and oscillating cleansing functions
- Adjustable WARM AIR DRYING
- **HEATED SEAT with temperature control**
- Auto powerful DEODORIZER activates after every usage

## Specifications 5

Bowl Shape: Round

Water Pressure: 0.05Mpa~0.75Mpa 220~240V , 50/60Hz, 315~371W Power Rating:

Length of Power Cord: 1.2 m

Material:

Plastic

Size: 472W x 483D x 147H mm