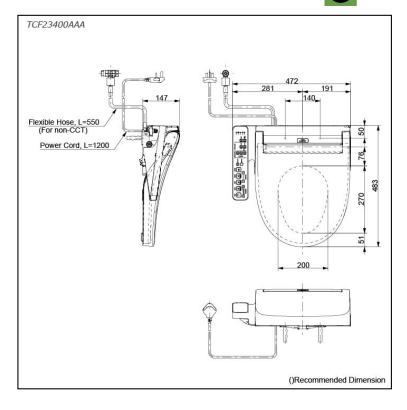

## **TCF23400AAA**

## **S**pecifications

| Bowl Shape:           | Round                           |
|-----------------------|---------------------------------|
| Water Pressure:       | 0.05Mpa~0.75Mpa                 |
| Power Rating:         | 220~240V , 50/60Hz,<br>315~371W |
| Length of Power Cord: | 1.2 m                           |
| Material:             | Plastic                         |
| Size:                 | 472W x 483D x 147H mm           |

# Parts description

• TCF23400AAA WASHLET Round

White #NW1