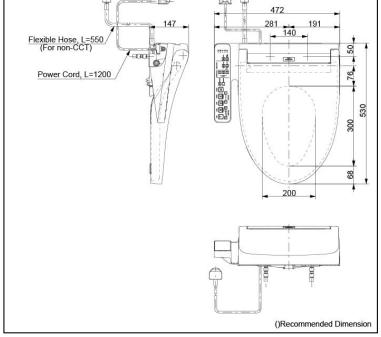

### **S**pecifications

| Bowl Shape:              | Elongated                       |
|--------------------------|---------------------------------|
| Water Pressure:          | 0.05Mpa~0.75Mpa                 |
| Power Rating:            | 220~240V , 50/60Hz,<br>306~361W |
| Length of Power<br>Cord: | 1.2 m                           |
| Material:                | Plastic                         |

Size:

472W x 530D x 147H mm