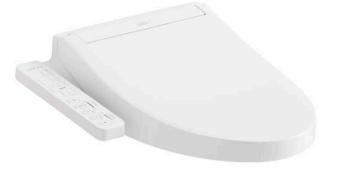

# **TCF23410AAA**

#### **P**arts description

• TCF23410AAA WASHLET Elongated

White #NW1