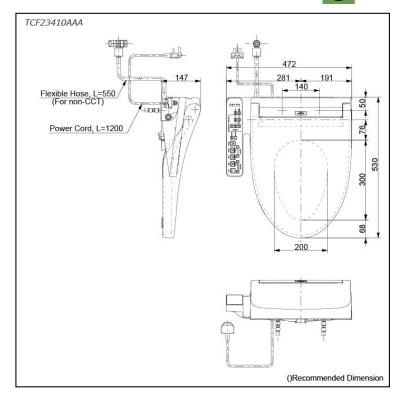

## Specifications 5

Bowl Shape: Elongated

Water Pressure: 0.05Mpa~0.75Mpa 220~240V , 50/60Hz, 306~361W Power Rating:

Length of Power Cord: 1.2 m

Material:

Plastic

Size: 472W x 530D x 147H mm

## Parts description

TCF23410AAA WASHLET Elongated

White #NW1