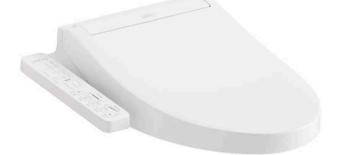

#### WASHLET+

#### WASHLET C2 (Concealed Connection)

# **TCF23460AAA**

## **P**arts description

• TCF23460AAA (Concealed WASHLET) Elongated

White #NW1