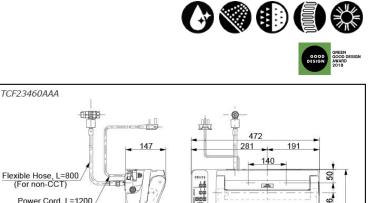

## **S**pecifications

| Bowl Shape:           | Elongated                       |
|-----------------------|---------------------------------|
| Water Pressure:       | 0.05Mpa~0.75Mpa                 |
| Power Rating:         | 220~240V , 50/60Hz,<br>306~361W |
| Length of Power Cord: | 1.2 m                           |
| Material:             | Plastic                         |
| Size:                 | 472W x 530D x 147H mm           |

## **P**arts description

• TCF23460AAA (Concealed WASHLET) Elongated

White #NW1