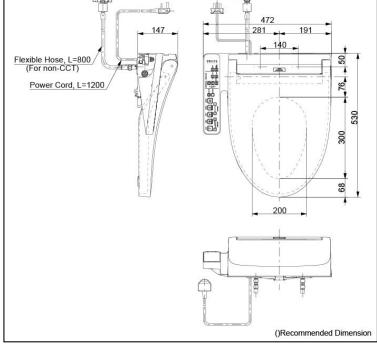

## **S**pecifications

| Bowl Shape:           | Elongated                       |
|-----------------------|---------------------------------|
| Water Pressure:       | 0.05Mpa~0.75Mpa                 |
| Power Rating:         | 220~240V , 50/60Hz,<br>306~361W |
| Length of Power Cord: | 1.2 m                           |
| Material:             | Plastic                         |
| Size:                 | 472W x 530D x 147H mm           |

## **P**arts description

• TCF23460AAA (Concealed WASHLET) Elongated

White #NW1