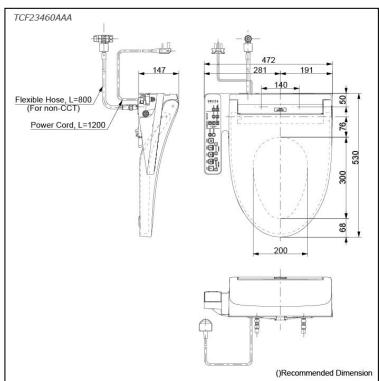

## Specifications 5 4 1

Bowl Shape: Elongated

Water Pressure: 0.05Mpa~0.75Mpa 220~240V, 50/60Hz, Power Rating:

306~361W

Length of Power Cord: 1.2 m

Material: **Plastic** 

Size: 472W x 530D x 147H mm

## Parts description

TCF23460AAA (Concealed WASHLET) Elongated

White #NW1