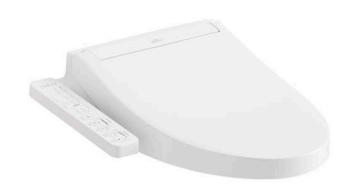

## WASHLET C2 (Concealed Connection)

## eatures

- EWATER+ spreads out and keeps the nozzle clean by preventing bacteria with sanitizing effect
- PREMIST water is sprayed inside the toilet bowl to make it difficult for dirt to adhere
- Fully equipped with comfortable rear, front and oscillating cleansing functions
- Adjustable WARM AIR DRYING
- **HEATED SEAT** with temperature control
- Auto powerful DEODORIZER activates after every usage