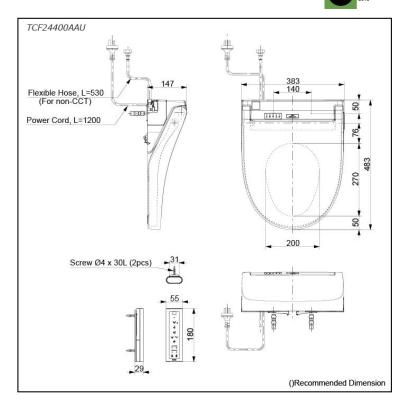

## **TCF24400AAU**

## **S**pecifications

| Bowl Shape:           | Round                           |
|-----------------------|---------------------------------|
| Water Pressure:       | 0.07Mpa~0.75Mpa                 |
| Power Rating:         | 220~240V , 50/60Hz,<br>312~368W |
| Length of Power Cord: | 1.2 m                           |
| Material:             | Plastic                         |
| Size:                 | 383W x 483D x 147H mm           |
|                       |                                 |

### Parts description

White #NW1

Certifications