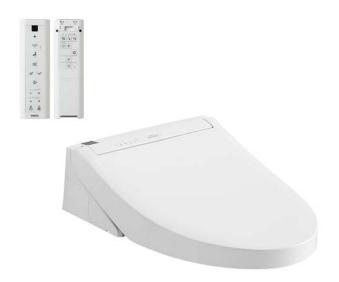

## WASHLET C5

## eatures

- EWATER+ spreads out and keeps the nozzle clean by preventing bacteria with sanitizing effect
- PREMIST water is sprayed inside the toilet bowl to make it difficult for dirt to adhere
- Maximized comfort function with new wide front and pulsating cleansing
- Fully equipped with comfortable rear, front and oscillating cleansing functions
- Adjustable WARM AIR DRYING
- **HEATED SEAT** with temperature control
- Auto powerful DEODORIZER activates after every usage

## Parts description

TCF24410AAA WASHLET Elongated

White #NW1