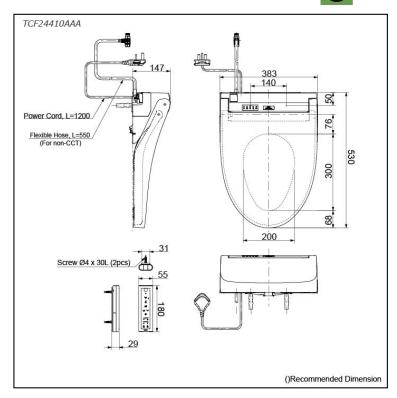

## Specifications 5

Bowl Shape: Elongated

Water Pressure: 0.05Mpa~0.75Mpa 220~240V , 50/60Hz, 307~362W Power Rating:

Length of Power 1.2 m Cord:

Material:

Size: 383W x 530D x 147H mm

## Parts description

TCF24410AAA WASHLET Elongated

White #NW1