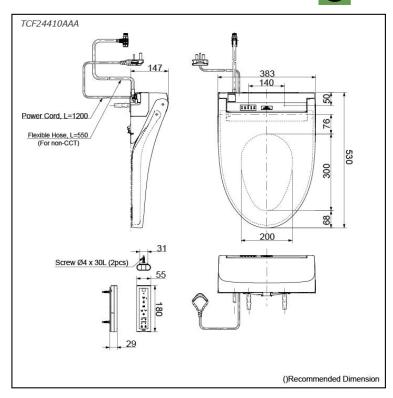

## Specifications 5

Bowl Shape: Elongated

Water Pressure: 0.05Mpa~0.75Mpa 220~240V , 50/60Hz, 307~362W Power Rating:

Length of Power 1.2 m Cord:

Material:

Size: 383W x 530D x 147H mm

## Parts description

TCF24410AAA WASHLET Elongated

White #NW1