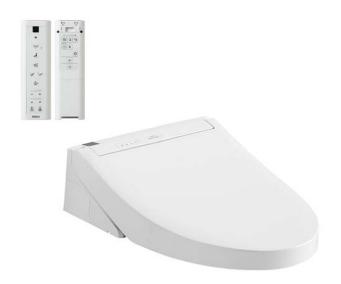

## WASHLET C5

## eatures

- EWATER+ spreads out and keeps the nozzle clean by preventing bacteria with sanitizing effect
- PREMIST water is sprayed inside the toilet bowl to make it difficult for dirt to adhere
- Maximized comfort function with new wide front and pulsating cleansing
- Fully equipped with comfortable rear, front and oscillating cleansing functions
- Adjustable WARM AIR DRYING
- **HEATED SEAT** with temperature control
- Auto powerful DEODORIZER activates after every usage

EWATER+ is made from tap water by electrolyzed chloride ion without any chemicals. After use, it returns to normal water in the state of safe and environmental