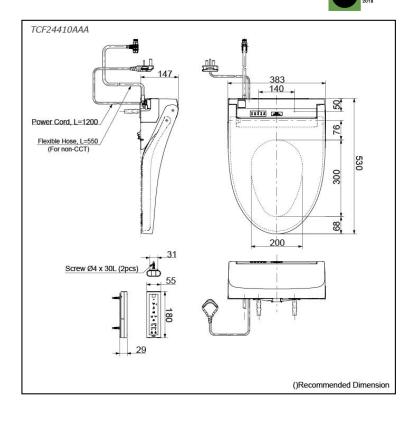

# **TCF24410AAA**

## **S**pecifications

| Bowl Shape:           | Elongated                       |
|-----------------------|---------------------------------|
| Water Pressure:       | 0.05Mpa~0.75Mpa                 |
| Power Rating:         | 220~240V , 50/60Hz,<br>307~362W |
| Length of Power Cord: | 1.2 m                           |
| Material:             | Plastic                         |
| Size:                 | 383W x 530D x 147H mm           |
|                       |                                 |