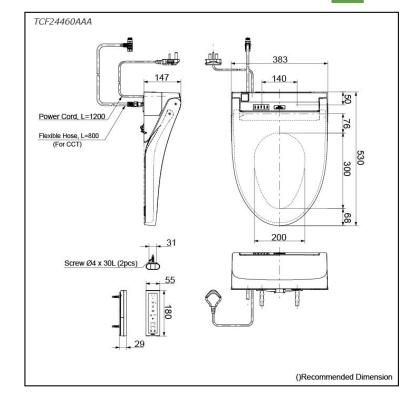

# **TCF24460AAA**

## **S**pecifications

| Bowl Shape:           | Elongated                       |
|-----------------------|---------------------------------|
| Water Pressure:       | 0.05Mpa~0.75Mpa                 |
| Power Rating:         | 220~240V , 50/60Hz,<br>307~362W |
| Length of Power Cord: | 1.2 m                           |
| Material:             | Plastic                         |

Material: Size:

383W x 530D x 147H mm