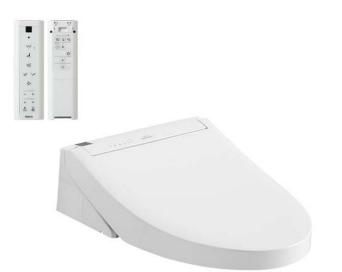

#### WASHLET+

#### WASHLET C5 (Concealed Connection)

# **TCF24460AAA**

### Parts description

Golors

White #NW1