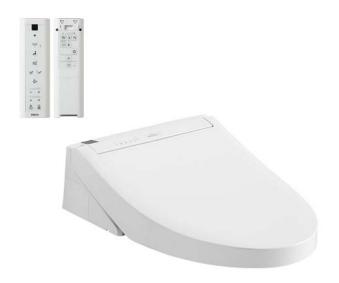

## WASHLET C5 (Concealed Connection)

## eatures

- EWATER+ spreads out and keeps the nozzle clean by preventing bacteria with sanitizing effect
- PREMIST water is sprayed inside the toilet bowl to make it difficult for dirt to adhere
- Maximized comfort function with new wide front and pulsating cleansing
- Fully equipped with comfortable rear, front and oscillating cleansing functions
- Adjustable WARM AIR DRYING
- **HEATED SEAT** with temperature control
- Auto powerful DEODORIZER activates after every usage

## arts description

TCF24460AAA (Concealed WASHLET) Elongated

White #NW1