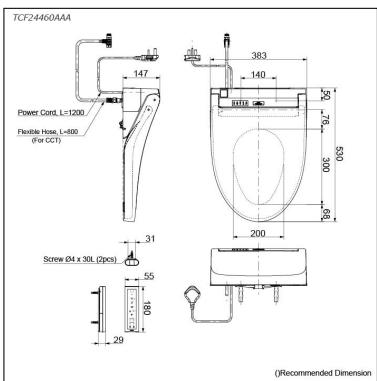

## Specifications 5 4 1

Bowl Shape: Elongated

Water Pressure: 0.05Mpa~0.75Mpa 220~240V , 50/60Hz, 307~362W Power Rating:

Length of Power 1.2 m

Cord:

Material: **Plastic** 

Size: 383W x 530D x 147H mm

## arts description

TCF24460AAA (Concealed WASHLET) Elongated

White #NW1