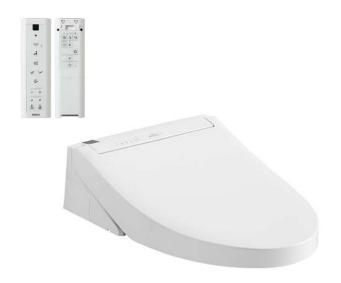

## WASHLET C5 (Concealed Connection)

## eatures

- EWATER+ spreads out and keeps the nozzle clean by preventing bacteria with sanitizing effect
- PREMIST water is sprayed inside the toilet bowl to make it difficult for dirt to adhere
- Maximized comfort function with new wide front and pulsating cleansing
- Fully equipped with comfortable rear, front and oscillating cleansing functions
- Adjustable WARM AIR DRYING
- **HEATED SEAT** with temperature control
- Auto powerful DEODORIZER activates after every usage

## arts description

TCF24460ASG (Concealed WASHLET) Elongated

White #NW1