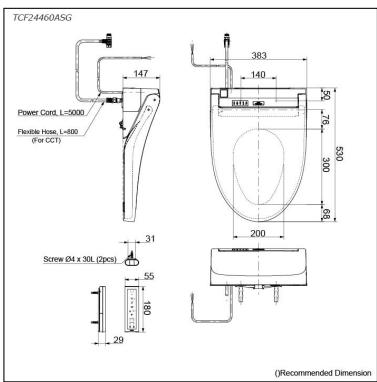

## Specifications 5 4 1

Bowl Shape: Elongated

Water Pressure: 0.05Mpa~0.75Mpa 220~240V , 50/60Hz, 307~362W Power Rating:

Length of Power 5.0 m

Cord:

Material: **Plastic** 

Size: 383W x 530D x 147H mm

## arts description

TCF24460ASG (Concealed WASHLET) Elongated

White #NW1