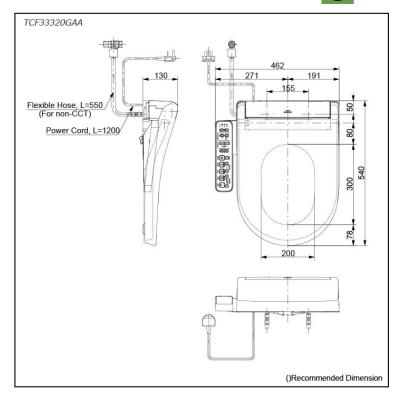

## Specifications 5

Bowl Shape: D-Shape

Water Pressure: 0.05Mpa~0.75Mpa 220~240V , 50/60Hz, 828~839W Power Rating:

Length of Power 1.2 m Cord:

Material:

Size: 462W x 540D x 130H mm

## Parts description

TCF33320GAA WASHLET D-Shape

White #NW1