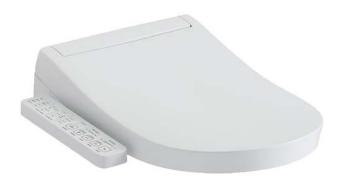

## WASHLET S2

## eatures

- EWATER+ spreads out and keeps the nozzle clean by preventing bacteria with sanitizing effect
- PREMIST water is sprayed inside the toilet bowl to make it difficult for dirt to adhere
- Maximized comfort function with pulsating
- Fully equipped with comfortable rear, front and oscillating cleansing functions
- Adjustable WARM AIR DRYING
- **HEATED SEAT** with temperature control
- Auto powerful DEODORIZER activates after every usage

## Parts description

TCF33320GAA WASHLET D-Shape

White #NW1