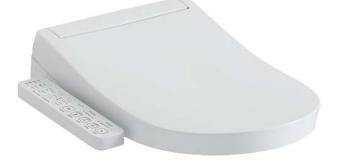

T with temperature control
- Auto powerful DEODORIZER activates after every usage

EWATER+ is made from tap water by electrolyzed chloride ion without any chemicals. After use, it returns to normal water in the state of safe and environmental friendly

## **S**pecifications

| Bowl Shape:           | D-Shape                         |
|-----------------------|---------------------------------|
| Water Pressure:       | 0.05Mpa~0.75Mpa                 |
| Power Rating:         | 220~240V , 50/60Hz,<br>828~839W |
| Length of Power Cord: | 1.2 m                           |
| Material:             | Plastic                         |
| Size:                 | 462W x 540D x 130H mm           |
|                       |                                 |

### **P**arts description





White #NW1