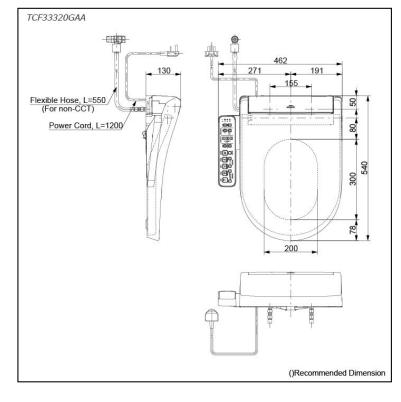

## **S**pecifications

| Bowl Shape:           | D-Shape                         |
|-----------------------|---------------------------------|
| Water Pressure:       | 0.05Mpa~0.75Mpa                 |
| Power Rating:         | 220~240V , 50/60Hz,<br>828~839W |
| Length of Power Cord: | 1.2 m                           |
| Material:             | Plastic                         |
| Size:                 | 462W x 540D x 130H mm           |
|                       |                                 |