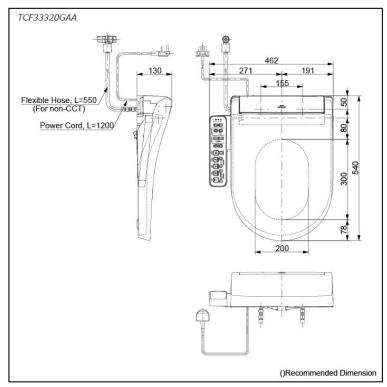

## Specifications 5

Bowl Shape: D-Shape

Water Pressure: 0.05Mpa~0.75Mpa 220~240V , 50/60Hz, 828~839W Power Rating:

Length of Power 1.2 m Cord:

Material:

Size: 462W x 540D x 130H mm

## Parts description

TCF33320GAA WASHLET D-Shape

White #NW1