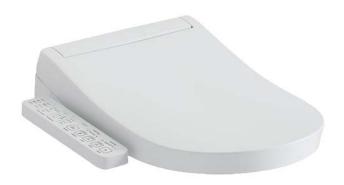

## WASHLET S2

















## eatures

- EWATER+ spreads out and keeps the nozzle clean by preventing bacteria with sanitizing effect
- PREMIST water is sprayed inside the toilet bowl to make it difficult for dirt to adhere
- Maximized comfort function with pulsating
- Fully equipped with comfortable rear, front and oscillating cleansing functions
- Adjustable WARM AIR DRYING
- **HEATED SEAT** with temperature control
- Auto powerful DEODORIZER activates after every usage

EWATER+ is made from tap water by electrolyzed chloride ion without any chemicals. After use, it returns to normal water in the state of safe and environmental

## Specifications 5

Bowl Shape: D-Shape

Water Pressure: 0.05Mpa~0.75Mpa 220~240V , 50/60Hz, 828~839W Power Rating:

Length of Power 1.2 m Cord:

Material:

Size: 462W x 5