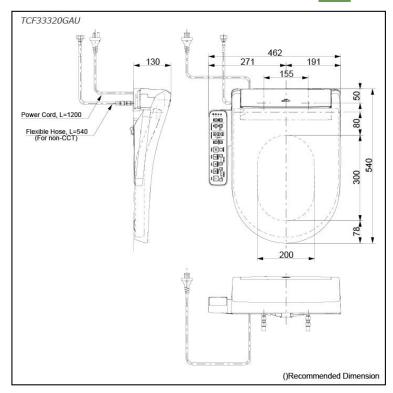

# Specifications 5

Bowl Shape: D-Shape

Water Pressure: 0.07Mpa~0.75Mpa 220~240V , 50/60Hz, 828~839W Power Rating:

Length of Power 1.2 m Cord:

Material:

Size: 462W x 540D x 130H mm

## Parts description

TCF33320GAU WASHLET D-Shape

White #NW1