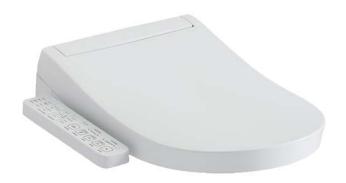

### WASHLET S2















### eatures

- EWATER+ spreads out and keeps the nozzle clean by preventing bacteria with sanitizing effect
- PREMIST water is sprayed inside the toilet bowl to make it difficult for dirt to adhere
- Maximized comfort function with pulsating
- Fully equipped with comfortable rear, front and oscillating cleansing functions
- Adjustable WARM AIR DRYING
- **HEATED SEAT** with temperature control
- Auto powerful DEODORIZER activates after every usage

EWATER+ is made from tap water by electrolyzed chloride ion without any chemicals. After use, it returns to normal water in the state of safe and environmental

# Specifications 5

Bowl Shape: D-Shape

Water Pressure: 0.07Mpa~0.75Mpa 220~240V , 50/60Hz, 828~839W Power Rating:

Length of Power 1.2 m Cord:

Material:

Size: 462W x 540