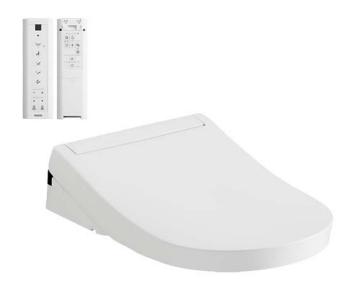

### WASHLET S5

### eatures

- EWATER+ spreads out and keeps the nozzle clean by preventing bacteria with sanitizing effect
- PREMIST water is sprayed inside the toilet bowl to make it difficult for dirt to adhere
- Maximized comfort function with pulsating
- Fully equipped with comfortable rear, front and oscillating cleansing functions
- **HEATED SEAT with temperature control**
- Auto powerful DEODORIZER activates after every usage

## arts description

TCF34220GAU WASHLET D-Shape

White #NW1