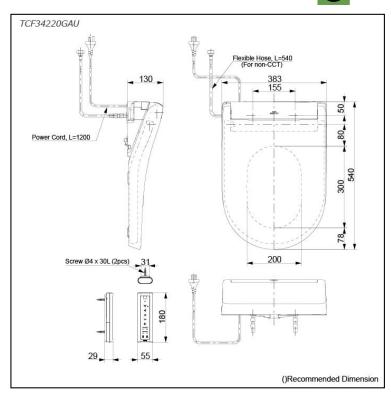

# Specifications 5 4 1

Bowl Shape: D-Shape

Water Pressure: 0.07Mpa~0.75Mpa 220~240V , 50/60Hz, 843~853W Power Rating:

Length of Power 1.2 m

Cord:

Material:

Plastic

Size: 383W x 540D x 130H mm

## arts description

TCF34220GAU WASHLET D-Shape

White #NW1