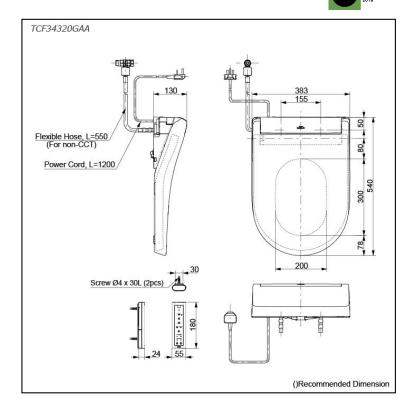

## **S**pecifications

| Bowl Shape:           | D-Shape                         |
|-----------------------|---------------------------------|
| Water Pressure:       | 0.05Mpa~0.75Mpa                 |
| Power Rating:         | 220~240V , 50/60Hz,<br>826~837W |
| Length of Power Cord: | 1.2 m                           |
| Material:             | Plastic                         |
| Size:                 | 383W x 540D x 130H mm           |
|                       |                                 |