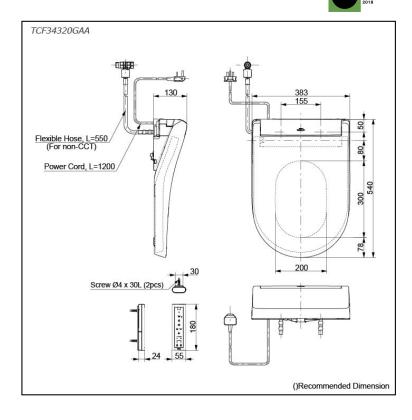

## **TCF34320GAA**

### **S**pecifications

| Bowl Shape:           | D-Shape                         |
|-----------------------|---------------------------------|
| Water Pressure:       | 0.05Mpa~0.75Mpa                 |
| Power Rating:         | 220~240V , 50/60Hz,<br>826~837W |
| Length of Power Cord: | 1.2 m                           |
| Material:             | Plastic                         |
| Size:                 | 383W x 540D x 130H mm           |
|                       |                                 |