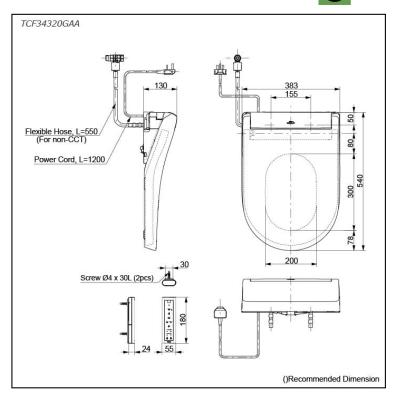

## Specifications 5

Bowl Shape: D-Shape

Water Pressure: 0.05Mpa~0.75Mpa 220~240V , 50/60Hz, 826~837W Power Rating:

Length of Power 1.2 m Cord:

Material:

Size: 383W x 540D x 130H mm

## Parts description

TCF34320GAA WASHLET D-Shape

White #NW1