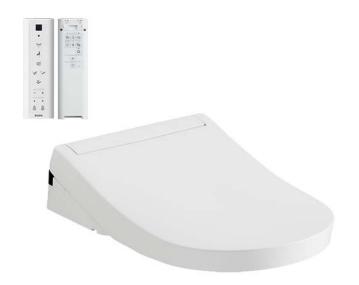

## WASHLET S5

## eatures

- EWATER+ spreads out and keeps the nozzle clean by preventing bacteria with sanitizing effect
- PREMIST water is sprayed inside the toilet bowl to make it difficult for dirt to adhere
- Maximized comfort function with pulsating
- Fully equipped with comfortable rear, front and oscillating cleansing functions
- Adjustable WARM AIR DRYING
- **HEATED SEAT** with temperature control
- Auto powerful DEODORIZER activates after every usage

## Parts description

TCF34320GAA WASHLET D-Shape

White #NW1