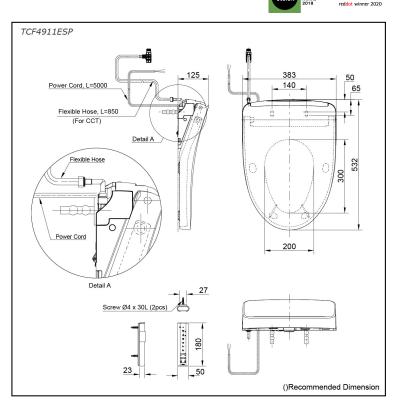

## Specifications 5

Bowl Shape: Elongated

Water Pressure: 0.05Mpa~0.75Mpa 220~240V , 50/60Hz, 830~839W Power Rating:

Length of Power 5.0 m Cord:

Material: **Plastic** 

Size: 383W x 532D x 125H mm

## Parts description

TCF4911ESP (Concealed WASHLET) Elongated

White