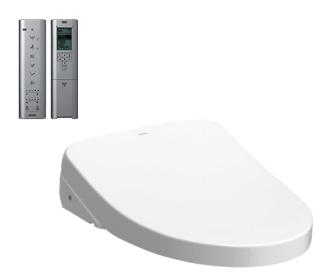

## eatures

- EWATER+ spreads out and keeps clean toilet bowl and nozzle by preventing bacterial with sanitizing effect
- Auto lid opening and closing
- Maximized comfort function with new wide front and pulsating cleansing
- Fully equipped with comfortable rear, front and oscillating cleansing functions
- Build-in with Motion Sensor Microwave technology
- Infrared Sensor for remote control capabilities
- Adjustable WARM AIR DRYING
- **HEATED SEAT** with temperature control
- Auto powerful DEODORIZER activates after every usage

## Parts description

TCF4911ESP (Concealed WASHLET) Elongated

White