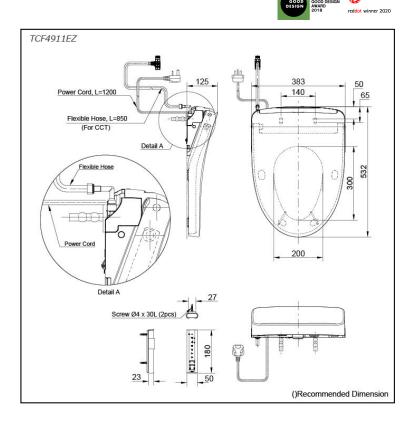

## Specifications 5

Bowl Shape: Elongated

Water Pressure: 0.05Mpa~0.75Mpa 220~240V , 50/60Hz, 830~839W Power Rating:

Length of Power 1.2 m Cord:

Material: **Plastic** 

Size: 383W x 532D x 125H mm

# Parts description

**TCF4911EZ** (Concealed WASHLET) Elongated