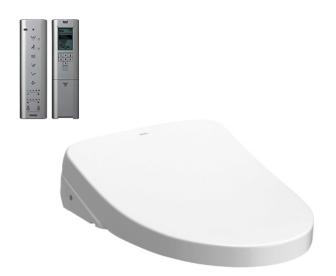

#### WASHLET S7 (Concealed Connection)

### eatures

- EWATER+ spreads out and keeps clean toilet bowl and nozzle by preventing bacterial with sanitizing effect
- Auto lid opening and closing
- Maximized comfort function with new wide front and pulsating cleansing
- Fully equipped with comfortable rear, front and oscillating cleansing functions
- Build-in with Motion Sensor Microwave technology
- Infrared Sensor for remote control capabilities
- Adjustable WARM AIR DRYING
- **HEATED SEAT** with temperature control
- Auto powerful DEODORIZER activates after every usage

# Parts description

**TCF4911EZ** (Concealed WASHLET) Elongated