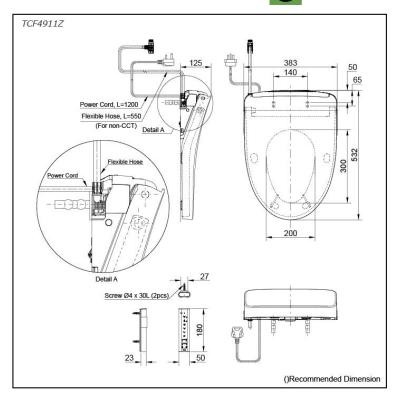

## Specifications 5 4 1

Bowl Shape: Elongated

Water Pressure: 0.05Mpa~0.75Mpa 220~240V , 50/60Hz, 830~839W Power Rating:

Length of Power 1.2 m Cord:

Material: **Plastic** 

Size: 383W x 532D x 125H mm

## Parts description

TCF4911Z WASHLET Elongated

White #NW1