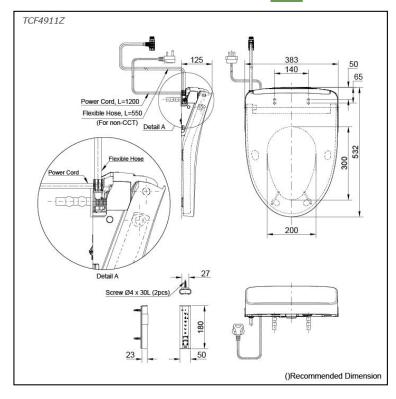

## TCF4911Z

#### **S**pecifications

| Bowl Shape:           | Elongated                       |
|-----------------------|---------------------------------|
| Water Pressure:       | 0.05Mpa~0.75Mpa                 |
| Power Rating:         | 220~240V , 50/60Hz,<br>830~839W |
| Length of Power Cord: | 1.2 m                           |
| Material:             | Plastic                         |
| Size:                 | 383W x 532D x 125H mm           |
| 0.201                 |                                 |