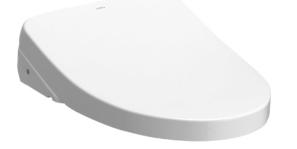

#### WASHLET

#### WASHLET S7







## TCF4911Z

### **F**eatures

- EWATER+ spreads out and keeps clean toilet bowl and nozzle by preventing bacterial with sanitizing effect
- Auto lid opening and closing
- Maximized comfort function with new wide front and pulsating cleansing
- Fully equipped with comfortable rear, front and oscillating cleansing functions
- Build-in with Motion Sensor Microwave technology
- Infrared Sensor for remote control capabilities
- Adjustable WARM AIR DRYING
- HEATED SEAT with temperature control
- Auto powerful DEODORIZER activates after every usage

EWATER+ is made from tap water by electrolyzed chloride ion without any chemicals. After use, it returns to normal water in the state of safe and environmental friendly

#### **S**pecifications

| Bowl Shape:           | Elongated