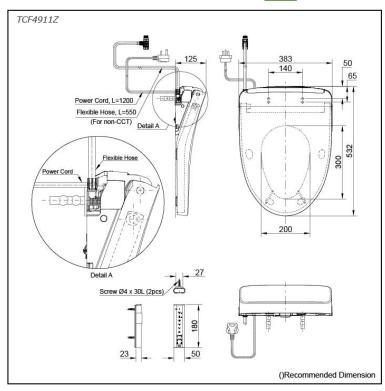

## Specifications 5 4 1

Bowl Shape: Elongated

Water Pressure: 0.05Mpa~0.75Mpa 220~240V , 50/60Hz, 830~839W Power Rating:

Length of Power 1.2 m Cord:

Material: **Plastic** 

Size: 383W x 532D x 125H mm

## Parts description

TCF4911Z WASHLET Elongated

White #NW1