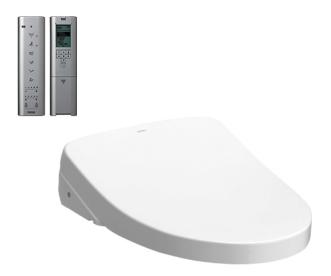

## WASHLET S7

## eatures

- EWATER+ spreads out and keeps clean toilet bowl and nozzle by preventing bacterial with sanitizing effect
- Auto lid opening and closing
- Maximized comfort function with new wide front and pulsating cleansing
- Fully equipped with comfortable rear, front and oscillating cleansing functions
- Build-in with Motion Sensor Microwave
- Infrared Sensor for remote control capabilities
- Adjustable WARM AIR DRYING
- HEATED SEAT with temperature control
- Auto powerful DEODORIZER activates after every usage

## Parts description

TCF4911Z WASHLET Elongated

White #NW1