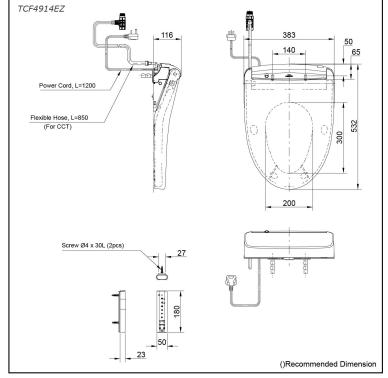

# **TCF4914EZ**

#### **S**pecifications

| Bowl Shape:           | Elongated                       |
|-----------------------|---------------------------------|
| Water Pressure:       | 0.05Mpa~0.75Mpa                 |
| Power Rating:         | 220~240V , 50/60Hz,<br>830~839W |
| Length of Power Cord: | 1.2 m                           |
| Material:             | Plastic                         |
| Size:                 | 383W x 532D x 116H mm           |

# Parts description

 TCF4914EZ (Concealed WASHLET) Elongated