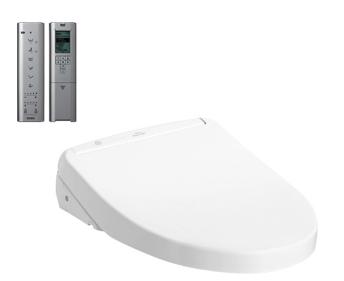

# **TCF4914EZ**

# **F**eatures

- EWATER+ spreads out and keeps clean toilet bowl and nozzle by preventing bacterial with sanitizing effect
- Auto lid opening and closing
- Maximized comfort function with new wide front and pulsating cleansing
- Fully equipped with comfortable rear, front and oscillating cleansing functions
- Build-in with Motion Sensor Infrared technology
- Infrared Sensor for remote control capabilities
- Adjustable WARM AIR DRYING
- HEATED SEAT with temperature control
- Auto powerful DEODORIZER activates after every usage

# Parts description

 TCF4914EZ (Concealed WASHLET) Elongated