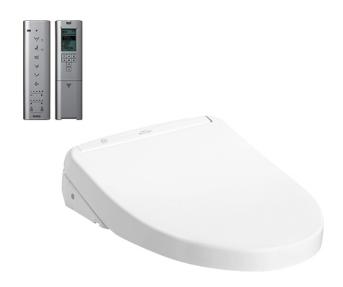

#### WASHLET S7 (Concealed Connection)

### eatures

- EWATER+ spreads out and keeps clean toilet bowl and nozzle by preventing bacterial with sanitizing effect
- Auto lid opening and closing
- Maximized comfort function with new wide front and pulsating cleansing
- Fully equipped with comfortable rear, front and oscillating cleansing functions
- Build-in with Motion Sensor Infrared technology
- Infrared Sensor for remote control capabilities
- Adjustable WARM AIR DRYING
- **HEATED SEAT** with temperature control
- Auto powerful DEODORIZER activates after every usage