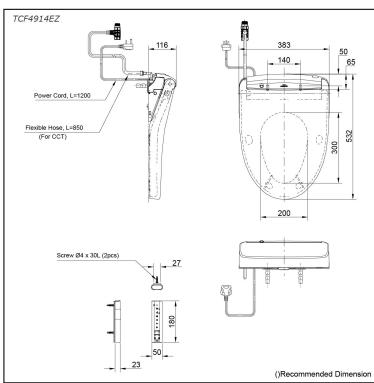

# Specifications 5

Bowl Shape: Elongated

Water Pressure: 0.05Mpa~0.75Mpa 220~240V , 50/60Hz, 830~839W Power Rating:

Length of Power 1.2 m Cord:

Material: **Plastic** 

Size: 383W x 532D x 116H mm

## Parts description

TCF4914EZ (Concealed WASHLET) Elongated