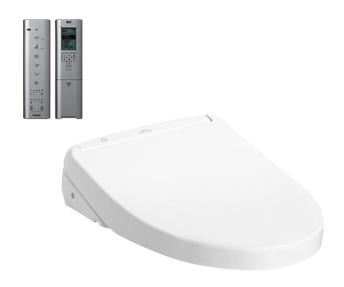

#### WASHLET S7

### eatures

- EWATER+ spreads out and keeps clean toilet bowl and nozzle by preventing bacterial with sanitizing effect
- Auto lid opening and closing
- Maximized comfort function with new wide front and pulsating cleansing
- Fully equipped with comfortable rear, front and oscillating cleansing functions
- Build-in with Motion Sensor Infrared technology
- Infrared Sensor for remote control capabilities
- Adjustable WARM AIR DRYING
- HEATED SEAT with temperature control
- Auto powerful DEODORIZER activates after every usage

## Parts description

TCF4914Z WASHLET Elongated