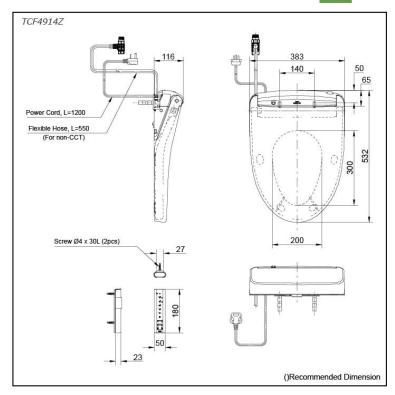

# Specifications 5 4 1

Bowl Shape: Elongated

Water Pressure: 0.05Mpa~0.75Mpa 220~240V , 50/60Hz, 830~839W Power Rating:

Length of Power 1.2 m Cord:

Material: **Plastic** 

Size: 383W x 532D x 116H mm

## Parts description

TCF4914Z WASHLET Elongated