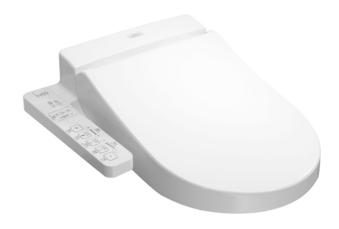

#### WASHLET

### eatures

- Fully equipped with comfortable rear, front, and oscillating cleansing functions
- Adjustable warm air dryer
- Auto powerful deodorizer activates after every usage
- Soft closing seat and cover
- Heated seat with temperature control
- Premist water is sprayed inside the toilet bowl to make it difficult for dirt to adhere
- **Energy-saving function**
- Easy remove for cleaning

# Parts description

TCF6632AU WASHLET D-Shape

Material:

White