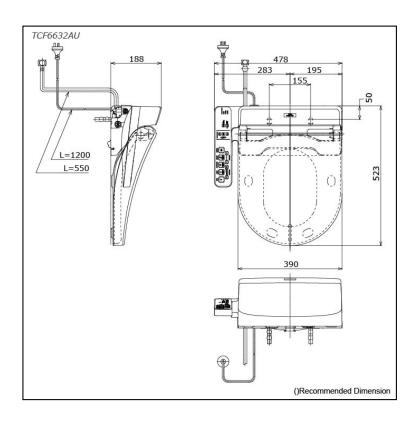

# Specifications 5 4 1

Bowl Shape: D-Shape

Water Pressure: 0.05Mpa~0.75Mpa 220~240V , 50/60Hz , 262~307W **Power Rating:** 

Length of Power 1.2 m Cord:

Size: 478W x 523D x 188H mm

**Plastic** 

# Parts description

TCF6632AU WASHLET D-Shape

Material:

White