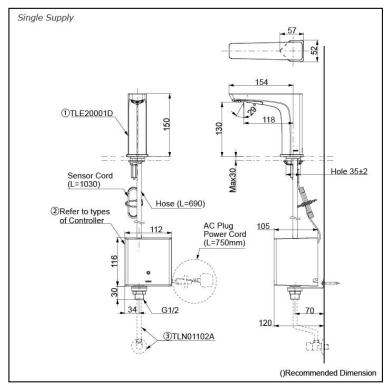

### Parts description

Single Supply Combination

- **AC Controller** 

  - 1. TLE20001D (Deck-mounted) 2. TLE01501H (AC Operated BF Plug) 3. *TLN01102A* (Stop Valve Set)\*
- **Self Powered Controller** 

  - 1. TLE20001D (Deck-mounted) 2. TLE03501H (Self Powered) 3. TLN01102A (Stop Valve Set)\*
- Battery Operated Controller
  - 1. TLE20001D (Deck-mounted) 2. TLE04501H (Battery Operated) 3. TLN01102A (Stop Valve Set)\*
- **NOTE**
- \*For Thermostatic Please purchase TLE05701A (Thermostat) and TLN01103A (Stop Valve Set) instead