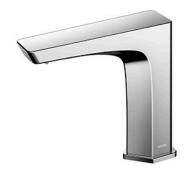

#### **GE Series** Touchless Faucet Deck Mounted

### eatures

- Hands-free usage increases hygiene
- Sensor positioned underneath the spout head for more accurate user detection
- SELF POWER Technology: Self-generated power saves electricity (Controller: TLE03501H)
- WATER SAVING
- ECO CAP Technology: TOTO aerated bubble technology adds air to the water to achieve full water jet