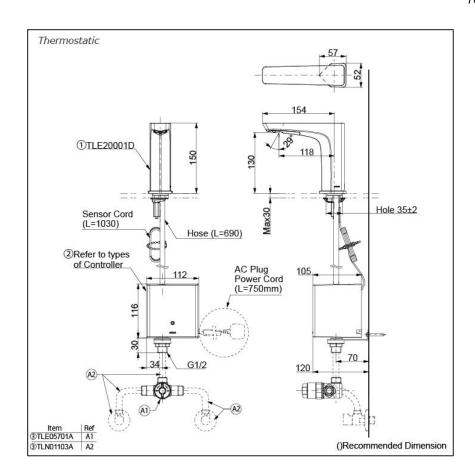

### Parts description

Single Supply Combination

- **AC Controller** 

  - 1. TLE20001D (Deck-mounted) 2. TLE01501H (AC Operated BF Plug) 3. *TLN01102A* (Stop Valve Set)\*
- **Self Powered Controller** 

  - 1. TLE20001D (Deck-mounted) 2. TLE03501H (Self Powered) 3. TLN01102A (Stop Valve Set)\*
- Battery Operated Controller
  - 1. TLE20001D (Deck-mounted) 2. TLE04501H (Battery Operated) 3. TLN01102A (Stop Valve Set)\*
- **NOTE**
- \*For Thermostatic Please purchase TLE05701A (Thermostat) and TLN01103A (Stop Valve Set) instead