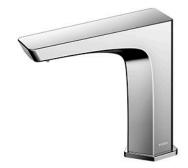

### **GE** Series Touchless Faucet Deck Mounted

# **TLE20006A**

### **S**pecifications

| Flow Rate:      | 2L/min            |
|-----------------|-------------------|
| Water Pressure: | 0.05MPa ~ 0.75MPa |
| Finish:         | Nickel Chrome     |