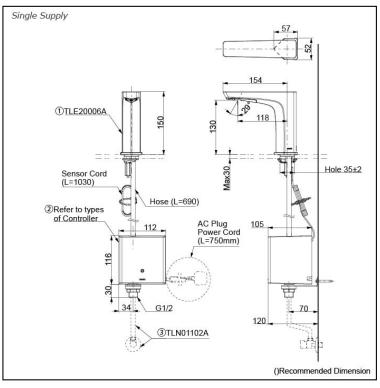

### Parts description

#### Single Supply Combination

- •
- AC Controller (220~240V) 1. TLE20006A (Deck-mounted) 2. TLE01502A (AC Operated BF Plug) OR TLE01502A1 (AC Operated C plug) 3. TLN01102A (Stop Valve Set)\*
- Self Powered Controller 1. TLE20006A (Deck-mounted) 2. TLE03502A (Self Powered) 3. TLN01102A (Stop Valve Set)\*
- Battery Operated Controller 1. TLE20006A (Deck-mounted) 2. TLE04502A (Battery Operated) 3. *TLN01102A (Stop Valve Set)*\*