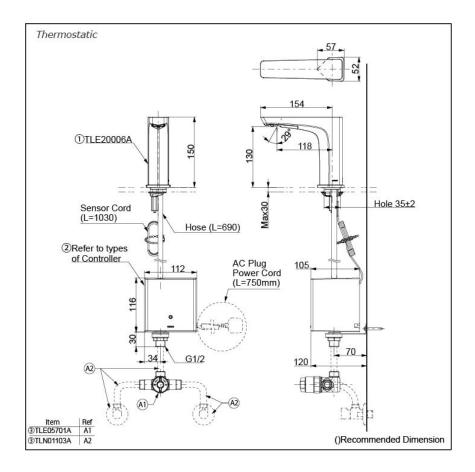

### Parts description

#### Single Supply Combination

- •
- AC Controller (220~240V) 1. TLE20006A (Deck-mounted) 2. TLE01502A (AC Operated BF Plug) OR TLE01502A1 (AC Operated C plug) 3. TLN01102A (Stop Valve Set)\*
- Self Powered Controller 1. TLE20006A (Deck-mounted) 2. TLE03502A (Self Powered) 3. TLN01102A (Stop Valve Set)\*
- Battery Operated Controller 1. TLE20006A (Deck-mounted) 2. TLE04502A (Battery Operated) 3. *TLN01102A (Stop Valve Set)*\*

#### NOTE

\*For Thermostatic Please purchase TLE05701A (Thermostat) and TLN01103A (Stop Valve Set) instead 0

TOUCHLESS FAUCET