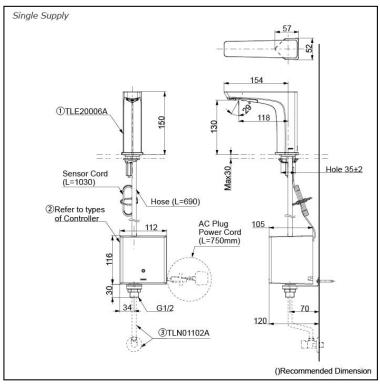

### Parts description

#### Single Supply Combination

- •
- AC Controller (220~240V) 1. TLE20006A (Deck-mounted) 2. TLE01502A (AC Operated BF Plug) OR TLE01502A1 (AC Operated C plug) 3. TLN01102A (Stop Valve Set)\*
- Self Powered Controller 1. TLE20006A (Deck-mounted) 2. TLE03502A (Self Powered) 3. TLN01102A (Stop Valve Set)\*
- Battery Operated Controller 1. TLE20006A (Deck-mounted) 2. TLE04502A (Battery Operated) 3. *TLN01102A (Stop Valve Set)*\*