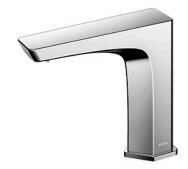

# **TLE20006A**

### **S**pecifications

| Flow Rate:      | 2L/min            |
|-----------------|-------------------|
| Water Pressure: | 0.05MPa ~ 0.75MPa |
| Finish:         | Nickel Chrome     |