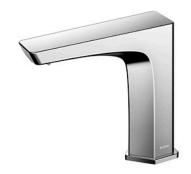

## **GE Series** Touchless Faucet Deck Mounted

## eatures

- Hands-free usage increases hygiene
- Sensor positioned underneath the spout head for more accurate user detection
- SELF POWER Technology: Self-generated power saves electricity (Controller: TLE03502A)
- WATER SAVING
- ECO CAP Technology: TOTO aerated bubble technology adds air to the water to achieve full water jet