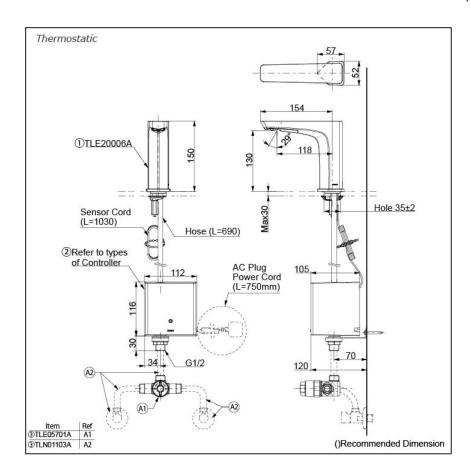

## Parts description

Single Supply Combination

- AC Controller (220~240V)
  1. TLE20006A (Deck-mounted)
  2. TLE01502A (AC Operated BF Plug) OR TLE01502A1 (AC Operated C plug)
  3. TLN01102A (Stop Valve Set)\*
- **Self Powered Controller** 
  - 1. TLE20006A (Deck-mounted)
    2. TLE03502A (Self Powered)
  - 3. TLN01102A (Stop Valve Set)\*
- **Battery Operated Controller** 

  - 1. TLE20006A (Deck-mounted) 2. TLE04502A (Battery Operated) 3. TLN01102A (Stop Valve Set)\*
- NOTE
- \*For Thermostatic Please purchase TLE05701A (Thermostat) and TLN01103A (Stop Valve Set) instead