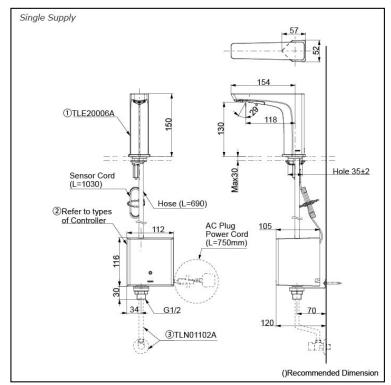

## Parts description

Single Supply Combination

- AC Controller (220~240V)
  1. TLE20006A (Deck-mounted)
  2. TLE01502A (AC Operated BF Plug) OR TLE01502A1 (AC Operated C plug)
  3. TLN01102A (Stop Valve Set)\*
- **Self Powered Controller** 
  - 1. TLE20006A (Deck-mounted)
    2. TLE03502A (Self Powered)
  - 3. TLN01102A (Stop Valve Set)\*
- **Battery Operated Controller** 

  - 1. TLE20006A (Deck-mounted) 2. TLE04502A (Battery Operated) 3. TLN01102A (Stop Valve Set)\*
- NOTE
- \*For Thermostatic Please purchase TLE05701A (Thermostat) and TLN01103A (Stop Valve Set) instead