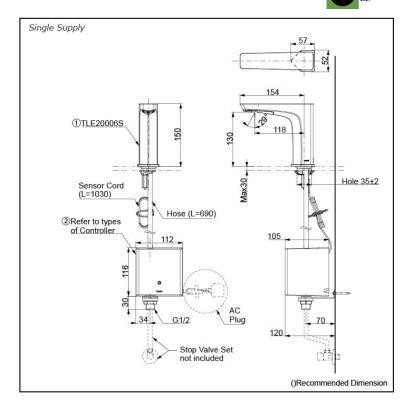

## Parts description

Single Supply Combination

- AC Controller (220~240V)
  1. TLE20006S (Deck-mounted)
  2. TLE01502A (AC Operated BF Plug)
- Self Powered Controller
  1. TLE20006S (Deck-mounted)
  2. TLE03502A (Self Powered)