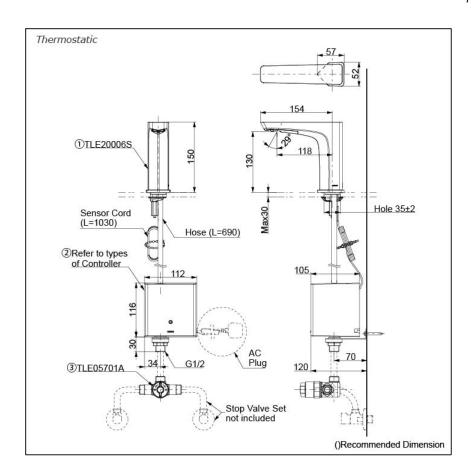

## Parts description

Single Supply Combination

- AC Controller (220~240V)
  1. TLE20006S (Deck-mounted)
  2. TLE01502A (AC Operated BF Plug)
- Self Powered Controller
  1. TLE20006S (Deck-mounted)
  2. TLE03502A (Self Powered)

#### **NOTE**

\*For Thermostatic Please purchase TLE05701A (Thermostat)