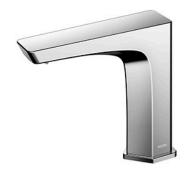

### **GE Series** Touchless Faucet Deck Mounted

### eatures

- Hands-free usage increases hygiene
- Sensor positioned underneath the spout head for more accurate user detection
- SELF POWER Technology: Self-generated power saves electricity (Controller: TLE03502A)
- WATER SAVING
- ECO CAP Technology: TOTO aerated bubble technology adds air to the water to achieve full water jet

# S pecifications

Water Pressure: 0.05MPa ~ 0.75MPa

Water Usage: 2L/min Finish: Nickel Chrome